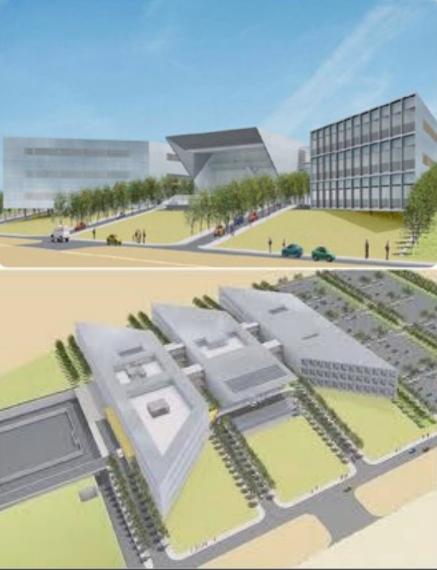

### KAPSARC–King Abdullah Petroleum Studies and Research Center (Research and Office Complex ), Saudi.

Nad Al Hammar Medical Centre & Sheikh Rashid Hospital, Dubai, United Arab of Emirates

Date Completed: 2009