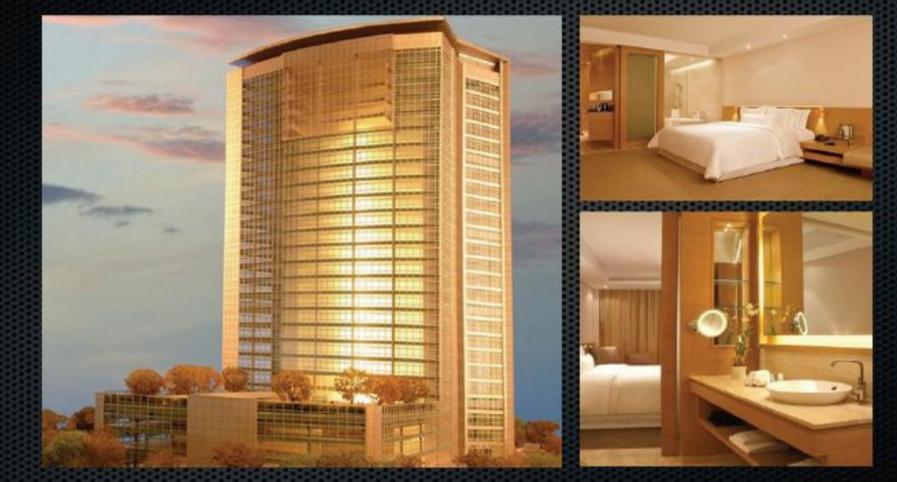

## Rotana Towel Dubai United Arab of Emirates

### Date Completed: 2010

Rotana Hotel at Dubai

Standard

Executive Suite – Taurus Inset Basin

Executive Suite – Cube wall hung pan