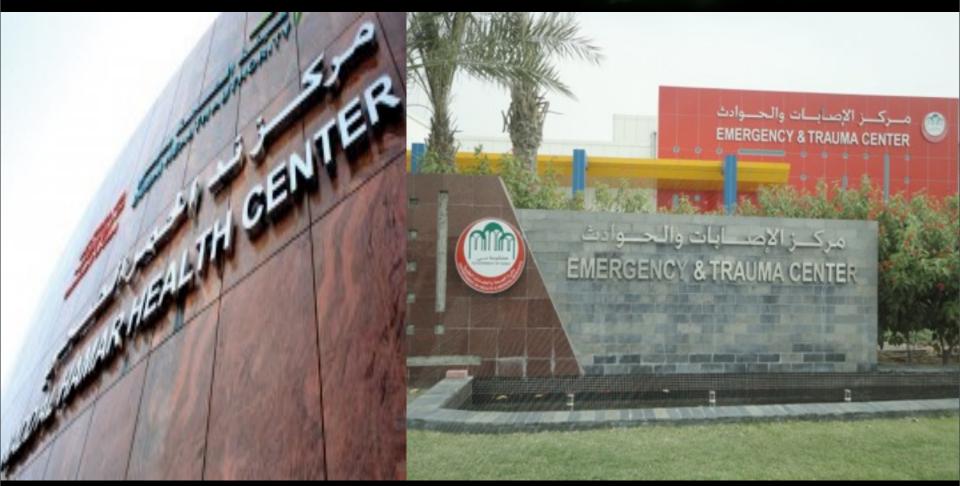

### KAPSARC–King Abdullah Petroleum Studies and Research Center (Research and Office Complex ), Saudi.

Nad Al Hammar Medical Centre & Sheikh Rashid Hospital, Dubai, United Arab of Emirates

Date Completed: 2009